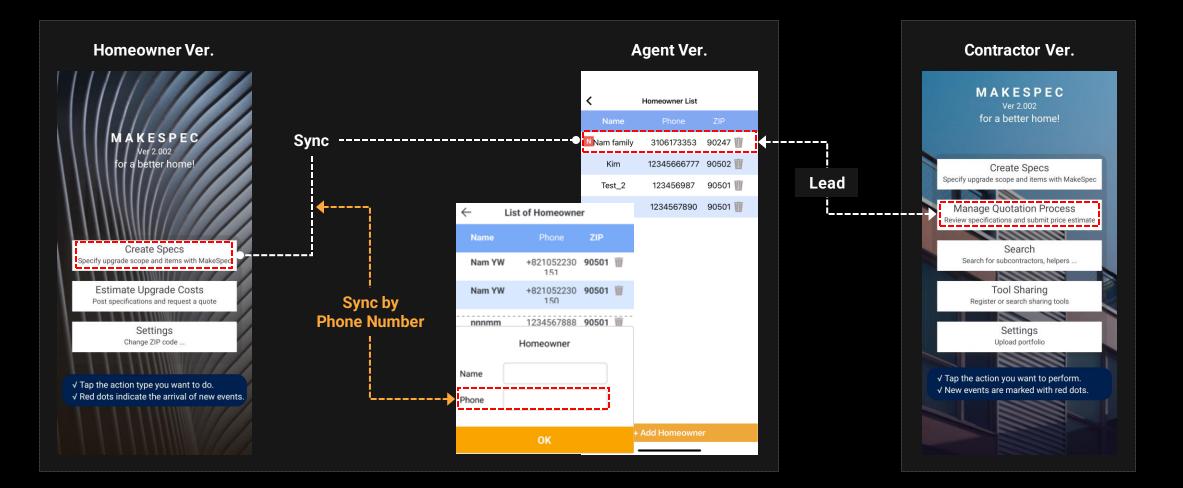

## **Agent Guides Prospective Home Sellers**

- MakeSpec is available in versions for homeowners, real estate agents, and contractors.
- Makespec allows agents to act on behalf of homeowners by syncing information related to specifications and estimates between them.
- MakeSpec's 'Create Specs' process is designed to seamlessly lead to a 'Request for Quote' and, if necessary, a 'Contract for Renovation Project'.