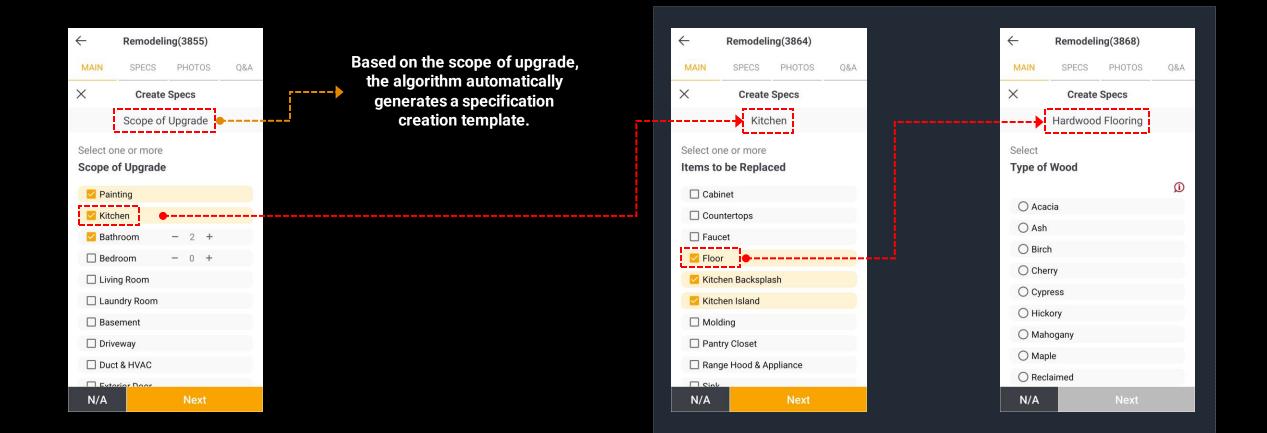

## **Easy Even for Non-experts**

- To complete the specification creation, simply select the items that the MakeSpec template automatically loads for each phase.
- MakeSpec includes all potential cost elements to minimize confusion, encouraging users to select 'N/A' for any unwanted items. Marking an item as 'N/A' is distinct from omitting it entirely, as it clarifies intent and reduces the risk of conflict.