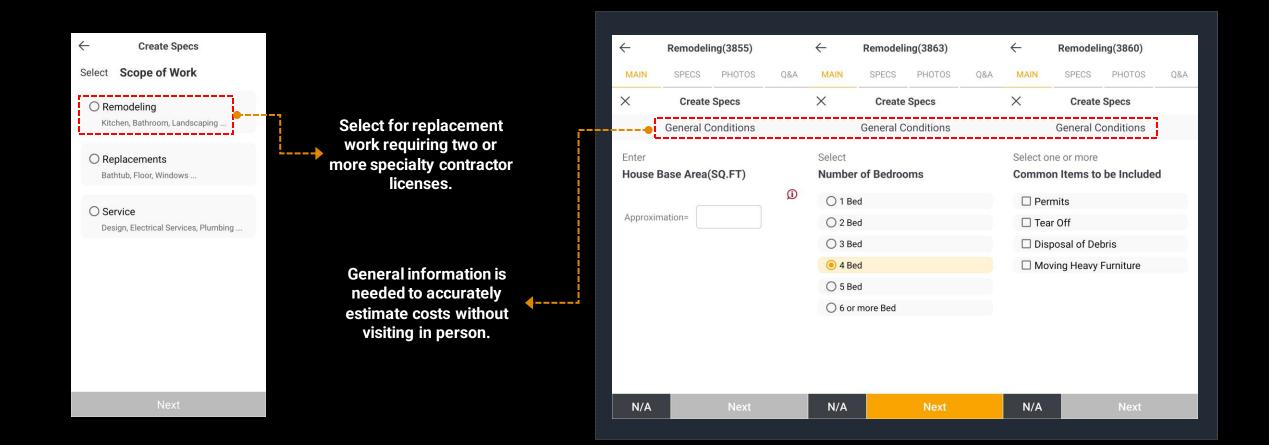

## **Easy Even for Non-experts**

- To complete the specification creation, simply select the items that the MakeSpec template automatically loads for each phase.
- MakeSpec includes all potential cost elements to minimize confusion, encouraging users to select 'N/A' for any unwanted items. Marking an item as 'N/A' is distinct from omitting it entirely, as it clarifies intent and reduces the risk of conflict.

**Create Specs** 

- With specifications created in MakeSpec, contractors can provide estimates without an in-person visit, allowing homeowners to receive multiple quotes and review different scenarios.
- Specifications are sent to contractors matched by MakeSpec algorithm via mobile and can also be shared via email or instant messaging.