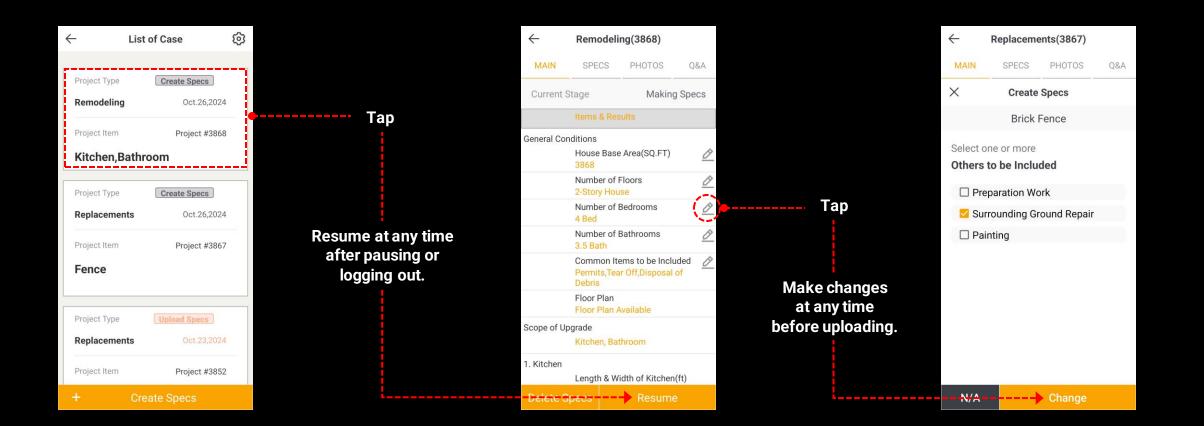

## **Easy Even for Non-experts**

- To complete the specification creation, simply select the items that the MakeSpec template automatically loads for each phase.
- MakeSpec includes all potential cost elements to minimize confusion, encouraging users to select 'N/A' for any unwanted items. Marking an item as 'N/A' is distinct from omitting it entirely, as it clarifies intent and reduces the risk of conflict.