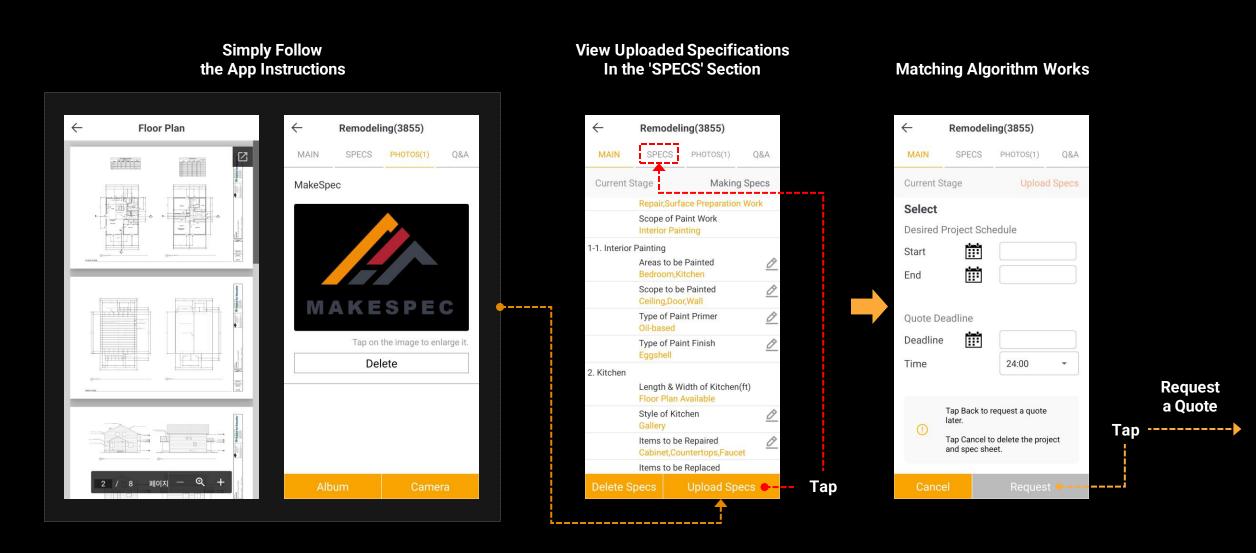

**Create Specs** 

- With specifications created in MakeSpec, contractors can provide estimates without an in-person visit, allowing homeowners to receive multiple quotes and review different scenarios.
- Specifications are sent to contractors matched by MakeSpec algorithm via mobile and can also be shared via email or instant messaging.

#### Post in Real Time via Mobile

| $\leftarrow$                                | Remodeli      | ng(3855)       |     |                   | $\leftarrow$             |
|---------------------------------------------|---------------|----------------|-----|-------------------|--------------------------|
| MAIN                                        | SPECS         | PHOTOS(1)      | Q&A |                   | MAIN                     |
| Current Stage                               |               | Upload Specs   |     |                   | Scope Of Wo<br>Remodel   |
| Select                                      |               |                |     |                   | • House Base             |
| Desired                                     | Project Sch   | edule          |     |                   | 3855                     |
| Start                                       |               |                |     |                   | Number of I 2-Story H    |
| End                                         |               |                |     |                   | • Number of I            |
| Enu                                         |               |                |     | Request for Quote | 4 Bed                    |
|                                             |               |                |     | ••                | Number of                |
| Quote Deadline                              |               |                |     |                   | 3.5 Bath<br>• Common Ite |
| Deadline                                    |               |                |     |                   | Permits,                 |
| Time                                        |               | 24:00          |     |                   | Heavy Furnit             |
| Time                                        |               | 24:00          | •   |                   | • Floor Plan :           |
|                                             |               |                |     |                   | Floor Pla                |
|                                             | Tap Back to r | equest a quote |     |                   | Scope of U               |
| 0                                           | later.        |                |     |                   | Painting,                |
| Tap Cancel to delete the<br>and spec sheet. |               |                | ect |                   | 1. Painting              |
|                                             |               |                |     |                   |                          |
| Canc                                        | el            | Request        |     |                   | C                        |