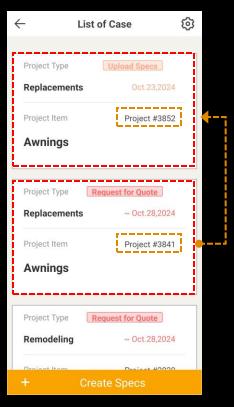

ct'.



## **Easy Even for Non-experts**

- To complete the specification creation, simply select the items that the MakeSpec template automatically loads for each phase.
- MakeSpec includes all potential cost elements to minimize confusion, encouraging users to select 'N/A' for any unwanted items. Marking an item as 'N/A' is distinct from omitting it entirely, as it clarifies intent and reduces the risk of conflict.





**Create Specs** 

- With specifications created in MakeSpec, contractors can provide estimates without an in-person visit, allowing homeowners to receive multiple quotes and review different scenarios.
- Specifications are sent to contractors matched by MakeSpec algorithm via mobile and can also be shared via email or instant messaging.

#### Review Different Scenarios



#### Post in Real Time via Mobile

| $\leftarrow$                                | Remodeli      | ng(3855)       |     |                   | $\leftarrow$             |
|---------------------------------------------|---------------|----------------|-----|-------------------|--------------------------|
| MAIN                                        | SPECS         | PHOTOS(1)      | Q&A |                   | MAIN                     |
| Current Stage                               |               | Upload Specs   |     |                   | Scope Of Wo<br>Remodel   |
| Select                                      |               |                |     |                   | • House Base             |
| Desired                                     | Project Sch   | edule          |     |