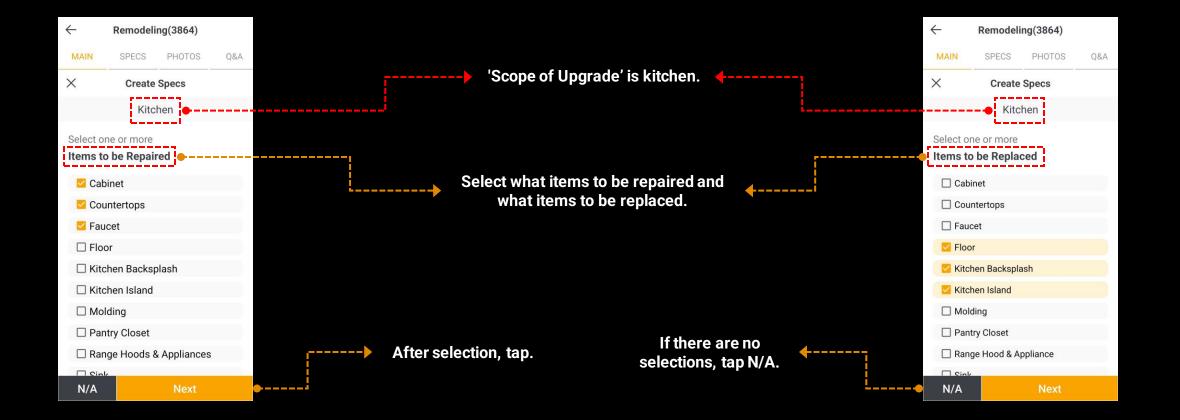

## **Easy Even for Non-experts**

- To complete the specification creation, simply select the items that the MakeSpec template automatically loads for each phase.
- MakeSpec includes all potential cost elements to minimize confusion, encouraging users to select 'N/A' for any unwanted items. Marking an item as 'N/A' is distinct from omitting it entirely, as it clarifies intent and reduces the risk of conflict.