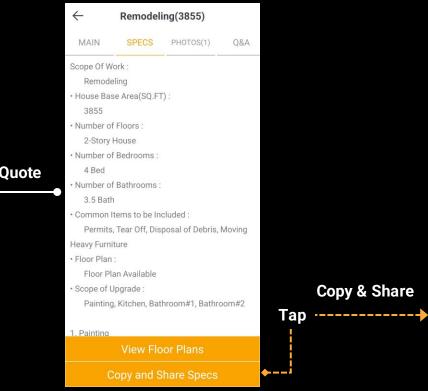

#### Post in Real Time via Mobile

| $\leftarrow$                                | Remodeli      | ng(3855)       |     |                   | $\leftarrow$             |
|---------------------------------------------|---------------|----------------|-----|-------------------|--------------------------|
| MAIN                                        | SPECS         | PHOTOS(1)      | Q&A |                   | MAIN                     |
| Current Stage                               |               | Upload Specs   |     |                   | Scope Of Wo<br>Remodel   |
| Select                                      |               |                |     |                   | • House Base             |
| Desired                                     | Project Sch   | edule          |     |                   | 3855                     |
| Start                                       |               |                |     |                   | Number of I 2-Story H    |
| End                                         |               |                |     |                   | • Number of I            |
| Enu                                         |               |                |     | Request for Quote | 4 Bed                    |
|                                             |               |                |     | ••                | Number of                |
| Quote Deadline                              |               |                |     |                   | 3.5 Bath<br>• Common Ite |
| Deadline                                    |               |                |     |                   | Permits,                 |
| Time                                        |               | 24:00          |     |                   | Heavy Furnit             |
| Time                                        |               | 24:00          | •   |                   | • Floor Plan :           |
|                                             |               |                |     |                   | Floor Pla                |
|                                             | Tap Back to r | equest a quote |     |                   | Scope of U               |
| 0                                           | later.        |                |     |                   | Painting,                |
| Tap Cancel to delete the<br>and spec sheet. |               |                | ect |                   | 1. Painting              |
|                                             |               |                |     |                   |                          |
| Canc                                        | el            | Request        |     |                   | C                        |