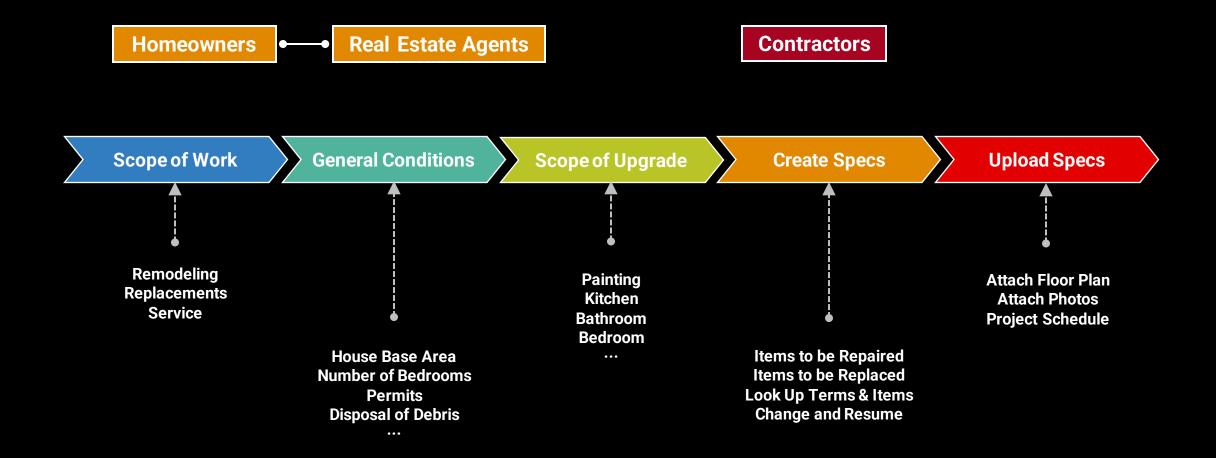

## **Easy Even for Non-experts**

- To complete the specification creation, simply select the items that the MakeSpec template automatically loads for each phase.
- MakeSpec includes all potential cost elements to minimize confusion, encouraging users to select 'N/A' for any unwanted items. Marking an item as 'N/A' is distinct from omitting it entirely, as it clarifies intent and reduces the risk of conflict.