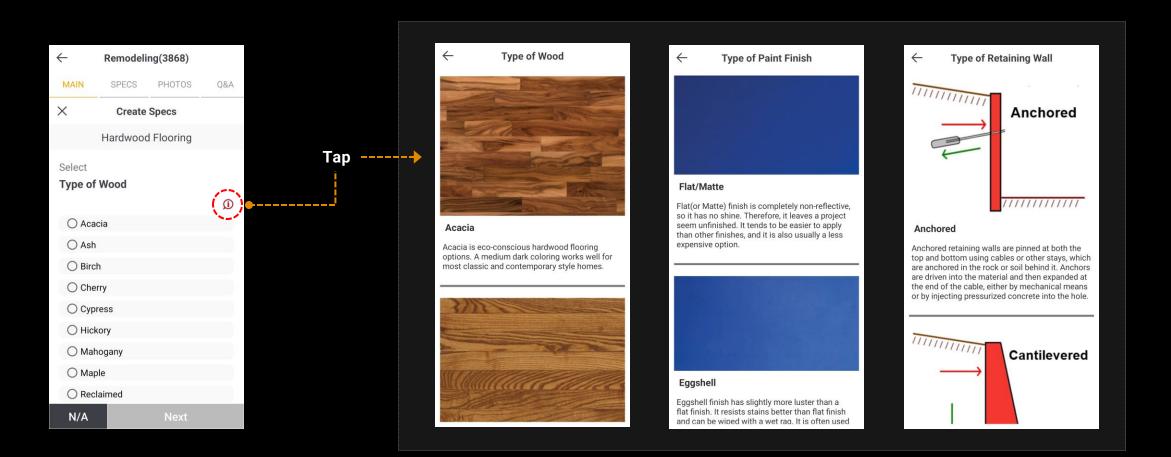

## **Easy Even for Non-experts**

- To complete the specification creation, simply select the items that the MakeSpec template automatically loads for each phase.
- MakeSpec includes all potential cost elements to minimize confusion, encouraging users to select 'N/A' for any unwanted items. Marking an item as 'N/A' is distinct from omitting it entirely, as it clarifies intent and reduces the risk of conflict.